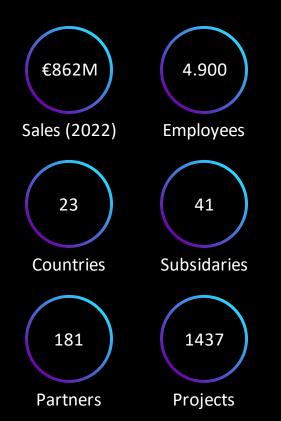

## **BearingPoint**.

BearingPoint is an independent management and technology consultancy with European roots and a global reach. The company operates in three business units: Consulting, Products, and Capital.